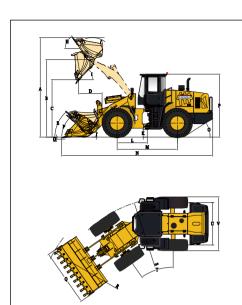

## **DIMENSIONS**

| NO. | DESCRIPTION                        | UNIT | DATA  |
|-----|------------------------------------|------|-------|
| Α   | Overall Height - Bucket Raised     | mm   | 4730  |
| В   | Bucket Pin Height at Max. Lift     | mm   | 3710  |
| С   | Dump Clearance at Max. Lift (45°)  | mm   | 2806  |
| D   | Reach at Max. Lift and 45° Dump    | mm   | 1170  |
| Е   | Rack Back Angle at Carry           | ۰    | 47    |
| F   | Rack Back Angle at Ground          | ۰    | 44    |
| G   | Digging Depth                      | mm   | 30-40 |
| Н   | Rack Back Angle at Max. Lift       | ۰    | 55    |
| - 1 | Dump Angle at Max. Lift            | ۰    | 45    |
| J   | Carry Height                       | mm   | 400   |
| K   | Ground Clearance                   | mm   | 347   |
| L   | Center Line of Front Axle to Hitch | mm   | 1425  |
| М   | Wheel Base                         | mm   | 2850  |
| N   | Overall Length                     | mm   | 7520  |
| 0   | Departure Angle                    | ۰    | 27    |
| Р   | Height to Top of Cab               | mm   | 3180  |
| Q   | Overall Width over Bucket          | mm   | 2500  |
| R   | Min. Turning Radius over Bucket    | mm   | 6240  |
| S   | Min. Turning Radius over Tires     | mm   | 5680  |
| Т   | Steering Angle - Left/Right        | ۰    | 35    |
| U   | Width at Tread Center              | mm   | 1850  |
| V   | Overall Width over Tires           | mm   | 2320  |