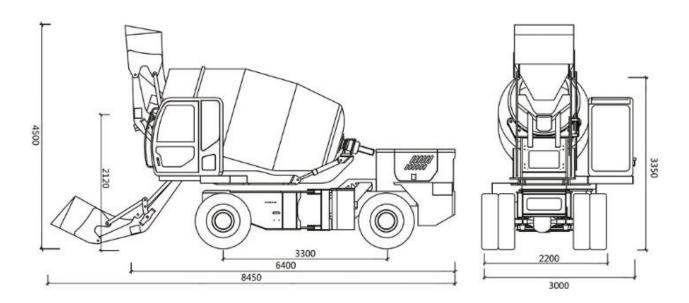

## MOBILE SELF-LOADING CONCRETE MIXING UNIT

Capacity 16 cubic meters/hour.

| Model                                             | JBC - 40 W<br>(rotating cabin 270 degrees with barrel)               |
|---------------------------------------------------|----------------------------------------------------------------------|
| Barrel capacity                                   | $6.2 \text{ m}^3$                                                    |
| Performance                                       | $4.0 \text{ m}^3/15 \text{ minutes } (4-5 \text{ batches per hour})$ |
| Mixing barrel speed                               | 1 8 rpm                                                              |
| Transmission                                      | automatic                                                            |
| Wheel formula                                     | 4x4, all driving                                                     |
| Tire size                                         | 12 R * 22.5                                                          |
| Engine                                            | Diesel, turbocharged and water-cooled                                |
| Engine power                                      | 91 kW / 1 23 l. With.                                                |
| Max. movement speed                               | 30 km/h                                                              |
| Mixer joystick                                    | One joystick for controlling basic functions                         |
| Curb weight of equipment                          | 9.8 _ tons                                                           |
| Dimensions of equipment ( LxWxH )                 | 8450×3000×4500 mm                                                    |
| Air conditioner                                   | Available                                                            |
| Rear view surveillance video                      | Available                                                            |
| Weighing system                                   | Available                                                            |
| Mixer rotation system in place with cabin at 270° | Available                                                            |
| Mixer tilt system for quick mixture unloading     | Available                                                            |
| High pressure cleaner ( Karcher )                 | Available                                                            |
| Vibrator on a bucket                              | Available                                                            |