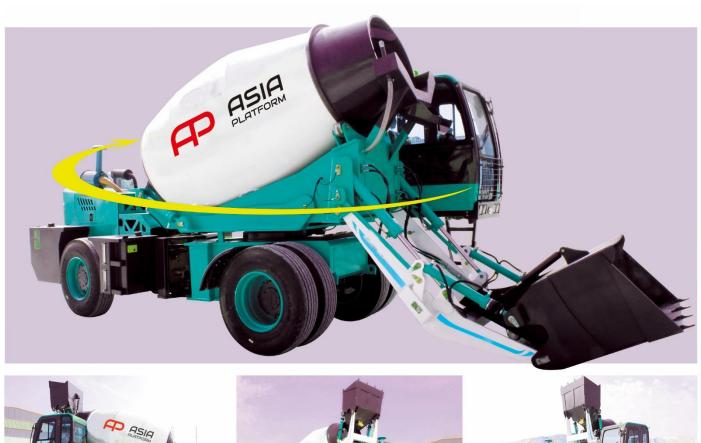

## MOBILE SELF-LOADING CONCRETE MIXING UNIT

Capacity 16 cubic meters/hour.

| Model                                             | JBC - 40 W<br>(rotating cabin 270 degrees with barrel)               |
|---------------------------------------------------|----------------------------------------------------------------------|
| Barrel capacity                                   | $6.2 \text{ m}^3$                                                    |
| Performance                                       | $4.0 \text{ m}^3/15 \text{ minutes } (4-5 \text{ batches per hour})$ |
| Mixing barrel speed                               | 1 8 rpm                                                              |
| Transmission                                      | automatic                                                            |
| Wheel formula                                     | 4x4, all driving                                                     |
| Tire size                                         | 12 R * 22.5                                                          |
| Engine                                            | Diesel, turbocharged and water-cooled                                |
| Engine power                                      | 91 kW / 1 23 l. With.                                                |
| Max. movement speed                               | 30 km/h                                                              |
| Mixer joystick                                    | One joystick for controlling basic functions                         |
| Curb weight of equipment                          | 9.8 _ tons                                                           |
| Dimensions of equipment ( LxWxH )                 | 8450×3000×4500 mm                                                    |
| Air conditioner                                   | Available                                                            |
| Rear view surveillance video                      | Available                                                            |
| Weighing system                                   | Available                                                            |
| Mixer rotation system in place with cabin at 270° | Available                                                            |
| Mixer tilt system for quick mixture unloading     | Available                                                            |
| High pressure cleaner ( Karcher )                 | Available                                                            |
| Vibrator on a bucket                              | Available                                                            |