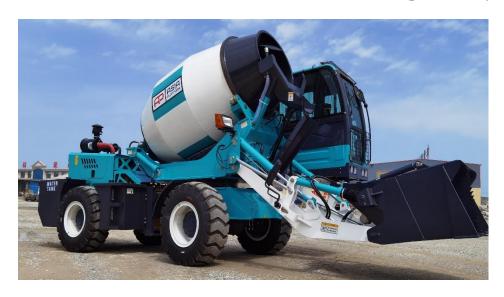

## MOBILE SELF-LOADING CONCRETE MIXING UNIT productivity 10.4 cubic meters/hour.

| Model                                         | JBC -26 W<br>(rotating cabin with barrel 270<br>degrees) |
|-----------------------------------------------|----------------------------------------------------------|
|                                               |                                                          |
| Performance                                   | 2.6 m <sup>3</sup> /z and 15 minutes (4 batches per      |
|                                               | hour)                                                    |
| Mixing barrel speed                           | 1 8 rpm _                                                |
| Mixing system                                 | Double mixing auger with reverse                         |
|                                               | rotation for unloading                                   |
| Transmission                                  | ZL -265 (Powershift Transmission)                        |
| ****                                          | 4 forward, 4 backward                                    |
| Wheel formula                                 | 4x4                                                      |
| Tire size                                     | 16.7/20                                                  |
| Engine                                        | Yuchai YCD4 M 22T-1 0 5                                  |
| Engine power                                  | 77.3 kW / 10 5 l. With.                                  |
| Max. movement speed                           | 30 km/h<br>280 mm                                        |
| Minimum ground clearance                      | One joystick for controlling basic                       |
| Mixer joystick                                | functions                                                |
| Curb weight of equipment                      | 795 0 kg                                                 |
| Transport dimensions of equipment (LxWxH)     | 7 10 0 * 2 75 0 * 41 00 mm                               |
| Water tank volume                             | 600 liters                                               |
| Air conditioner                               | Available                                                |
| Rear view surveillance video                  | Available                                                |
| 270° mixer and booth rotation system          | Available                                                |
| Mixer tilt system for quick mixture unloading | Available                                                |
| High pressure cleaner ( Karcher )             | Available                                                |
| Vibrator on a bucket                          | Available                                                |
| Automatic lubrication system                  | Available                                                |
| Weighing system (SCALES)                      | Available                                                |
| Hydraulic and gearbox cooling system          | Available                                                |
| Additional lighting                           | Available                                                |
| Filling pump for pumping diesel fuel . fuel   | Available                                                |