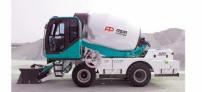

## MOBILE SELF-LOADING CONCRETE MIXING UNIT Productivity 16 - 20 cubic meters / hour.

| Model               | JBC -40 PRO                                                                                |
|---------------------|--------------------------------------------------------------------------------------------|
| Barrel capacity     | 6.2 m <sup>3</sup>                                                                         |
| Performance         | $4.0 \text{ m}^3/15 \text{ minutes} (4-5 \text{ batches per hour})$                        |
| Mixing barrel speed | 18-rpm                                                                                     |
| Transmission        | automatic                                                                                  |
| Wheel formula       | 4x4, all wheel drive, rear and front steerable, crab steering function and trail to trail. |
| Tire size           | 16/70-20                                                                                   |
| Engine              | Diesel, turbocharged and water-cooled                                                      |
| Engine power        | 91 kW / 1 23 l. With.                                                                      |
| Max. movement speed | 35 km/h                                                                                    |
| Mixer joystick      | One joystick for controlling basic functions                                               |