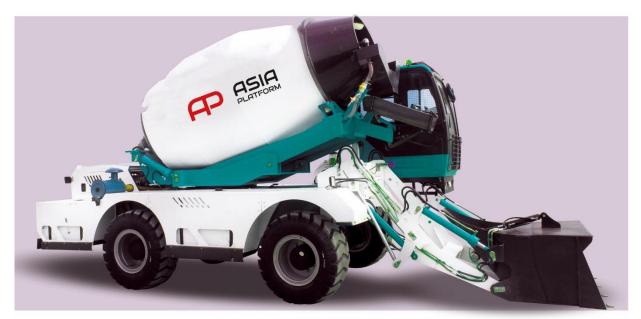

## MOBILE SELF-LOADING CONCRETE MIXING UNIT Productivity 16 - 20 cubic meters / hour.

| Model               | JBC -40 PRO                                                                                |
|---------------------|--------------------------------------------------------------------------------------------|
| Barrel capacity     | 6.2 m <sup>3</sup>                                                                         |
| Performance         | $4.0 \text{ m}^3/15 \text{ minutes} (4-5 \text{ batches per hour})$                        |
| Mixing barrel speed | 18-rpm                                                                                     |
| Transmission        | automatic                                                                                  |
| Wheel formula       | 4x4, all wheel drive, rear and front steerable, crab steering function and trail to trail. |
| Tire size           | 16/70-20                                                                                   |
| Engine              | Diesel, turbocharged and water-cooled                                                      |
| Engine power        | 91 kW / 1 23 l. With.                                                                      |
| Max. movement speed | 35 km/h                                                                                    |
| Mixer joystick      | One joystick for controlling basic functions                                               |

| Curb weight of equipment                                   | 9. 2 tons         |
|------------------------------------------------------------|-------------------|
| Dimensions of equipment (LxWxH)                            | 7640×2870×4750 mm |
| Air conditioner                                            | Available         |
| Rear view surveillance video                               | Available         |
| Weighing system (Scales)                                   | Available         |
| Automated lubrication system                               | Available         |
| Mixer rotation system in place with cabin at $270^{\circ}$ | Available         |
| Mixer tilt system for quick mixture unloading              | Available         |
| High pressure cleaner ( Karcher )                          | Available         |
| Vibrator on a bucket                                       | Available         |
| Automatic lubrication system                               | Available         |