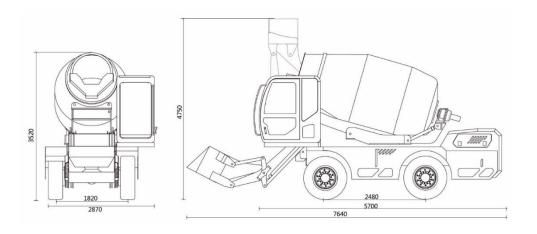

| Curb weight of equipment                                   | 9. 2 tons         |
|------------------------------------------------------------|-------------------|
| Dimensions of equipment (LxWxH)                            | 7640×2870×4750 mm |
| Air conditioner                                            | Available         |
| Rear view surveillance video                               | Available         |
| Weighing system (Scales)                                   | Available         |
| Automated lubrication system                               | Available         |
| Mixer rotation system in place with cabin at $270^{\circ}$ | Available         |
| Mixer tilt system for quick mixture unloading              | Available         |
| High pressure cleaner ( Karcher )                          | Available         |
| Vibrator on a bucket                                       | Available         |
| Automatic lubrication system                               | Available         |