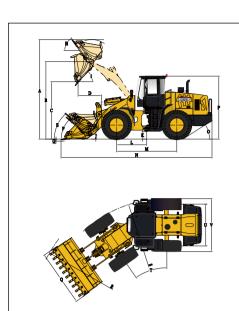

## **DIMENSIONS**

| NO. | DESCRIPTION                        | UNIT | STD  | H D  |
|-----|------------------------------------|------|------|------|
| Α   | Overall Height – Bucket Raised     | mm   | 5338 | 5635 |
| В   | Bucket Pin Height at Max. Lift     | mm   | 4163 | 4520 |
| С   | Dump Clearance at Max. Lift (45°)  | mm   | 3080 | 3435 |
| D   | Reach at Max. Lift and 45° Dump    | mm   | 1252 | 1274 |
| Е   | Rack Back Angle at Carry           | 0    | 48   | 46   |
| F   | Rack Back Angle at Ground          | 0    | 45   | 44   |
| G   | Digging Depth                      | mm   | 50   | 50   |
| Н   | Rack Back Angle at Max. Lift       | ۰    | 53   | 48   |
| I   | Dump Angle at Max. Lift            | ۰    | 45   | 45   |
| J   | Carry Height                       | mm   | 400  | 400  |
| K   | Ground Clearance                   | mm   | 408  | 408  |
| L   | Center Line of Front Axle to Hitch | mm   | 1650 | 1650 |
| М   | Wheel Base                         | mm   | 3300 | 3300 |
| N   | Overall Length                     | mm   | 8220 | 8560 |
| 0   | Departure Angle                    | ۰    | 28   | 28   |
| Р   | Height to Top of Cab               | mm   | 3380 | 3380 |
| Q   | Overall Width over Bucket          | mm   | 3010 | 3010 |
| R   | Min. Turning Radius over Bucket    | mm   | 7210 | 7450 |
| S   | Min. Turning Radius over Tires     | mm   | 6665 | 6665 |
| Т   | Steering Angle – Left/Right        | 0    | 35   | 35   |
| U   | Width at Tread Center              | mm   | 2240 | 2240 |
| V   | Overall Width over Tires           | mm   | 2835 | 2835 |