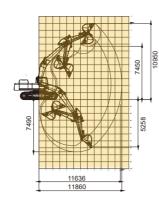

## **TECHNICAL PARAMETERS**

| Name      |                          | Data              |
|-----------|--------------------------|-------------------|
| Basic     | Operating weight         | 50500 kg          |
|           | Boom length              | 7000 mm           |
|           | Arm length               | 3000 mm           |
|           | Standard bucket          | 2.6 m³ ( Rock )   |
|           | Max.Travel speed         | 3.4/5.3 km/h      |
|           | Max.Swing speed          | 8 rpm             |
|           | Grade ability            | 35°(70%)          |
|           | Ground pressure          | 87.1 kPa          |
|           | Max.Traction force       | 396 kN            |
| Engine    | Engine model             | 6WG1-XDHAG-03-C3  |
|           | Rated power              | 300 kW/1800 rpm   |
|           | Max.Torque               | 1898/1400 N.m/rpm |
|           | Displacement             | 15.681 L          |
|           | Fuel tank                | 680 L             |
|           | Max.Flow(total)          | 360×2 L/min       |
| Hydraulic | Max.Working pressure     | 34.3 MPa          |
|           | Max.Pilot pressure       | 3.9 Mpa           |
|           | Max.Arm digging force    | 245 kN(ISO)       |
|           | Max.Bucket digging force | 287 kN(ISO)       |
|           | Hrdraulic oil tank       | 480 L             |
| Chassis   | Track width              | 600 mm            |
|           | Track shoes number       | 50( each side)    |
|           | Carrier rollers number   | 2( each side)     |
|           | Track rollers number     | 9( each side)     |
| Electric  | System vollage           | 24 V              |
|           | Battery capacity         | 24 V,200 Ah×2     |