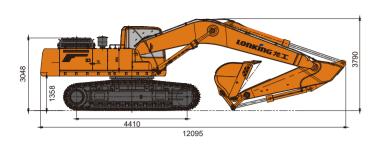

## **TECHNICAL PARAMETERS**

| Name      |                          | Data              |
|-----------|--------------------------|-------------------|
| Basic     | Operating weight         | 50500 kg          |
|           | Boom length              | 7000 mm           |
|           | Arm length               | 3000 mm           |
|           | Standard bucket          | 2.6 m³ ( Rock )   |
|           | Max.Travel speed         | 3.4/5.3 km/h      |
|           | Max.Swing speed          | 8 rpm             |
|           | Grade ability            | 35°(70%)          |
|           | Ground pressure          | 87.1 kPa          |
|           | Max.Traction force       | 396 kN            |
| Engine    | Engine model             | 6WG1-XDHAG-03-C3  |
|           | Rated power              | 300 kW/1800 rpm   |
|           | Max.Torque               | 1898/1400 N.m/rpm |
|           | Displacement             | 15.681 L          |
|           | Fuel tank                | 680 L             |
|           | Max.Flow(total)          | 360×2 L/min       |
| Hydraulic | Max.Working pressure     | 34.3 MPa          |
|           | Max.Pilot pressure       | 3.9 Mpa           |
|           | Max.Arm digging force    | 245 kN(ISO)       |
|           | Max.Bucket digging force | 287 kN(ISO)       |
|           | Hrdraulic oil tank       | 480 L             |
| Chassis   | Track width              | 600 mm            |
|           | Track shoes number       | 50( each side)    |
|           | Carrier rollers number   | 2( each side)     |
|           | Track rollers number     | 9( each side)     |
| Electric  | System vollage           | 24 V              |
|           | Battery capacity         | 24 V,200 Ah×2     |