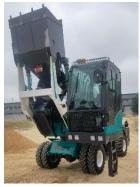

## MOBILE SELF-LOADING CONCRETE MIXING UNIT productivity 8 cubic meters/hour.

| Model                                         | JBC 20 W (rotating cabin with barrel 270 degrees)                         |
|-----------------------------------------------|---------------------------------------------------------------------------|
| Barrel capacity                               | 3.1 m <sup>3</sup>                                                        |
| Performance                                   | 2.0 m <sup>3</sup> /15 minutes (4 batches per hour )                      |
| Mixing barrel speed                           | 1 5 -1 8 rpm                                                              |
| Mixing system                                 | Double mixing auger with reverse rotation for unloading                   |
| Transmission                                  | ZL -265 (Powershift Transmission)<br>4 forward, 4 backward                |
| Wheel formula                                 | 4x4                                                                       |
| Tire size                                     | 20.5/70-16                                                                |
| Engine                                        | Model: YUCHAI, YCD 4 M 22 T -105<br>Diesel, turbocharged and water-cooled |
| Engine power                                  | 77.3 kW                                                                   |
| Max. movement speed                           | 30 km/h                                                                   |
| Minimum ground clearance                      | 280 mm                                                                    |
| Mixer joystick                                | One joystick for controlling basic functions                              |
| Curb weight of equipment                      | 6500 kg                                                                   |
| Transport dimensions of equipment (LxWxH)     | 695 0×2 72 0× 38 50 mm                                                    |
| Water tank volume                             | 400 liters                                                                |
| Air conditioner                               | Available                                                                 |
| Rear view surveillance video                  | Available                                                                 |
| 270° mixer rotation system                    | Available                                                                 |
| Mixer tilt system for quick mixture unloading | Available                                                                 |
| High pressure cleaner ( Karcher )             | Available                                                                 |
| Vibrator on a bucket                          | Available                                                                 |
| Weighing system (SCALES)                      | Available                                                                 |
| Additional lighting                           | Available                                                                 |