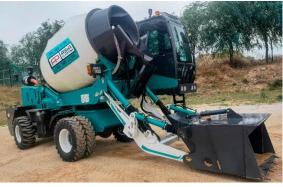

## MOBILE SELF-LOADING CONCRETE MIXING UNIT productivity 8 cubic meters/hour.

| Model                                         | JBC 20 W (rotating cabin with barrel 270 degrees)                         |
|-----------------------------------------------|---------------------------------------------------------------------------|
| Barrel capacity                               | 3.1 m <sup>3</sup>                                                        |
| Performance                                   | 2.0 m <sup>3</sup> /15 minutes (4 batches per hour )                      |
| Mixing barrel speed                           | 1 5 -1 8 rpm                                                              |
| Mixing system                                 | Double mixing auger with reverse rotation for unloading                   |
| Transmission                                  | ZL -265 (Powershift Transmission)<br>4 forward, 4 backward                |
| Wheel formula                                 | 4x4                                                                       |
| Tire size                                     | 20.5/70-16                                                                |
| Engine                                        | Model: YUCHAI, YCD 4 M 22 T -105<br>Diesel, turbocharged and water-cooled |
| Engine power                                  | 77.3 kW                                                                   |
| Max. movement speed                           | 30 km/h                                                                   |
| Minimum ground clearance                      | 280 mm                                                                    |
| Mixer joystick                                | One joystick for controlling basic functions                              |
| Curb weight of equipment                      | 6500 kg                                                                   |
| Transport dimensions of equipment (LxWxH)     | 695 0×2 72 0× 38 50 mm                                                    |
| Water tank volume                             | 400 liters                                                                |
| Air conditioner                               | Available                                                                 |
| Rear view surveillance video                  | Available                                                                 |
| 270° mixer rotation system                    | Available                                                                 |
| Mixer tilt system for quick mixture unloading | Available                                                                 |
| High pressure cleaner ( Karcher )             | Available                                                                 |
| Vibrator on a bucket                          | Available                                                                 |
| Weighing system (SCALES)                      | Available                                                                 |
| Additional lighting                           | Available                                                                 |