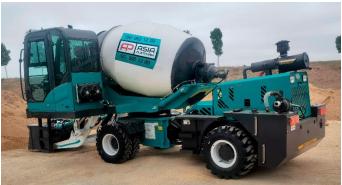

## MOBILE SELF-LOADING CONCRETE MIXING UNIT productivity 8 cubic meters/hour.

| Model                                         | JBC 20 W (rotating cabin with barrel 270 degrees)                         |
|-----------------------------------------------|---------------------------------------------------------------------------|
| Barrel capacity                               | 3.1 m <sup>3</sup>                                                        |
| Performance                                   | 2.0 m <sup>3</sup> /15 minutes (4 batches per hour )                      |
| Mixing barrel speed                           | 1 5 -1 8 rpm                                                              |
| Mixing system                                 | Double mixing auger with reverse rotation for unloading                   |
| Transmission                                  | ZL -265 (Powershift Transmission)<br>4 forward, 4 backward                |
| Wheel formula                                 | 4x4                                                                       |
| Tire size                                     | 20.5/70-16                                                                |
| Engine                                        | Model: YUCHAI, YCD 4 M 22 T -105<br>Diesel, turbocharged and water-cooled |
| Engine power                                  | 77.3 kW                                                                   |
| Max. movement speed                           | 30 km/h                                                                   |
| Minimum ground clearance                      | 280 mm                                                                    |
| Mixer joystick                                | One joystick for controlling basic functions                              |
| Curb weight of equipment                      | 6500 kg                                                                   |
| Transport dimensions of equipment (LxWxH)     | 695 0×2 72 0× 38 50 mm                                                    |
| Water tank volume                             | 400 liters                                                                |
| Air conditioner                               | Available                                                                 |
| Rear view surveillance video                  | Available                                                                 |
| 270° mixer rotation system                    | Available                                                                 |
| Mixer tilt system for quick mixture unloading | Available                                                                 |
| High pressure cleaner ( Karcher )             | Available                                                                 |
| Vibrator on a bucket                          | Available                                                                 |
| Weighing system (SCALES)                      | Available                                                                 |
| Additional lighting                           | Available                                                                 |