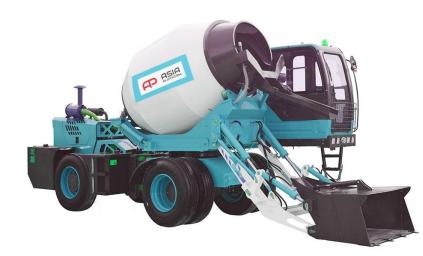

## MOBILE SELF-LOADING CONCRETE MIXING UNIT Productivity 12.8 cubic meters/hour.

| Model                                                    | JBC -32 W                                                 |
|----------------------------------------------------------|-----------------------------------------------------------|
|                                                          | (rotating cabin 270 degrees with barrel)                  |
| Barrel capacity                                          | 5.0 m <sup>3</sup>                                        |
| Performance                                              | $3.2 \text{ m}^3/15 \text{ minutes}$ (4 batches per hour) |
| Mixing barrel speed                                      | 18-21 rpm                                                 |
| Mixing system                                            | Double mixing auger with reverse rotation                 |
|                                                          | for unloading                                             |
| Transmission                                             | ZL -280 (Powershift Transmission)                         |
|                                                          | 4 forward, 4 backward                                     |
| Wheel formula                                            | 4x4                                                       |
| Tire size                                                | 12 R * 22.5                                               |
| Engine                                                   | Model: YC 4 DJ 22 T -115                                  |
|                                                          | Diesel, turbocharged and water-cooled                     |
| Engine power                                             | 85 kW / 116 l. With.                                      |
| Max. movement speed                                      | 30 km/h                                                   |
| Mixer joystick                                           | One joystick for controlling basic functions              |
| Curb weight of equipment                                 | 8 35 0 kg                                                 |
| Equipment dimensions (LxWxH)                             | 7830×2680×3300 mm                                         |
| Air conditioner                                          | Available                                                 |
| Rear view surveillance video                             | Available                                                 |
| Weighing system (Scales)                                 | Available                                                 |
| Rotation of the barrel and <u>cabin together</u> by 270° | Available                                                 |
| Mixer tilt system for quick mixture unloading            | Available                                                 |
| High pressure cleaner (Karcher)                          | Available                                                 |
| Vibrator on a bucket                                     | Available                                                 |
| Automatic lubrication system                             | Available                                                 |
| Hydraulic and gearbox cooling system                     | And there is                                              |
| Additional lighting                                      | Available                                                 |
| Filling pump for pumping diesel fuel. fuel               | Available                                                 |