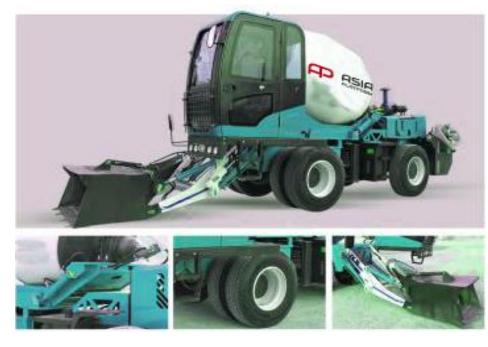

## MOBILE SELF-LOADING CONCRETE MIXING UNIT Productivity 12.8 cubic meters/hour.

| Model                                         | JBC -32 (fixed cab)                                               |
|-----------------------------------------------|-------------------------------------------------------------------|
| Barrel capacity                               | 5.00m <sup>3</sup>                                                |
| Performance                                   | $3.2 \text{ m}^3/15 \text{ minutes} (4 \text{ batches per hour})$ |
| Mixing barrel speed                           | 18-21 rpm                                                         |
| Mixing system                                 | Double mixing auger with reverse rotation for unloading           |
| Transmission                                  | ZL -280 (Powershift Transmission)<br>4 forward, 4 backward        |
| Wheel formula                                 | 4x4                                                               |
| Tire size                                     | 12 R * 22.5                                                       |
| Engine                                        | Model: YC 4 DJ 22 T -115<br>Diesel, turbocharged and water-cooled |
| Engine power                                  | 85 kW / 116 l. With.                                              |
| Max. movement speed                           | 30 km/h                                                           |
| Mixer joystick                                | One joystick for controlling basic functions                      |
| Curb weight of equipment,                     | 8 tons                                                            |
| Dimensions of equipment (LxWxH)               | 7830×2680×3300 mm                                                 |
| Air conditioner                               | Available                                                         |
| Rear view surveillance video                  | Available                                                         |
| 270° mixer rotation system                    | Available                                                         |
| Mixer tilt system for quick mixture unloading | Available                                                         |
| High pressure cleaner (Karcher)               | Available                                                         |
| Vibrator on a bucket                          | Available                                                         |
| Automatic lubrication system                  | Available                                                         |
| Weighing system (SCALES)                      | Available                                                         |
| Hydraulic and gearbox cooling system          | And there is                                                      |
| Additional lighting                           | Available                                                         |
| Filling pump for pumping diesel fuel . fuel   | Available                                                         |